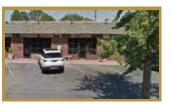

FROM NYC: Southern State Parkway to Exit 395. Make a left at stop sign. Make a right at the light (Rt.231). Stay left at the fork on 231. Go over Sunrise Hwy (Rt 27). Make a left on John Street. Find Francesco's on the right 3 buildings down.

FROM SUNRISE HWY (RT.27)- Take to Rt. 231 South. Next exit to John Street. Find Francesco's on the right 3 buildings down.

Restaurant & Pizzeria

FROM NYC: Southern State Parkway to Exit 39S. Make a left at stop sign. Make a right at the light (Rt.231). Stay left at the fork on 231. Go over Sunrise Hwy (Rt 27). Make a left on John Street. Find Francesco's on the right 3 buildings down.