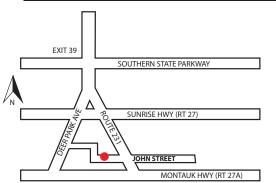

n the right 3 buildings down.







Restaurant & Pizzeria

FROM NYC: Southern State Parkway to Exit 39S. Make a left at stop sign. Make a right at the light (Rt.231). Stay left at the fork on 231. Go over Sunrise Hwy (Rt 27). Make a left on John Street. Find Francesco's on the right 3 buildings down.

FROM SUNRISE HWY (RT.27)- Take to Rt. 231 South. Next exit to John Street. Find Francesco's on the right 3 buildings down.





FROM NYC: Southern State Parkway to Exit 395. Make a left at stop sign. Make a right at the light (Rt.231). Stay left at the fork on 231. Go over Sunrise Hwy (Rt 27). Make a left on John Street. Find Francesco's on the right 3 buildings down.

FROM SUNRISE HWY (RT.27)- Take to Rt. 231 South. Next exit to John Street. Find Francesco's on the right 3 buildings down.



FROM EASTER LONG ISLAND:

Southern State Parkway to Exit 39S. Stay left at the fork on 231. Go over Sunrise Hwy (Rt 27). Make a left on John Street. Find Francesco's on the right 3 buildings down.





FROM NYC: Southern State Parkway to Exit 395. Make a left at stop sign. Make a right at the light (Rt.231). Stay left at the fork on 231. Go over Sunrise Hwy (Rt 27). Make a left on John Street. Find Francesco's on the right 3 buildings down.

FROM SUNRISE HWY (RT.27)- Take to Rt. 231 South. Next exit to John Street. Find Francesco's on the right 3 buildings down.



FROM EASTER LONG ISLAND:

Southern State Parkway to Exit 39S. Stay left at the fork on 231. Go over Sunrise Hwy (Rt 27). Make a left on John Street. Find Francesco's on the right 3 buildings down.