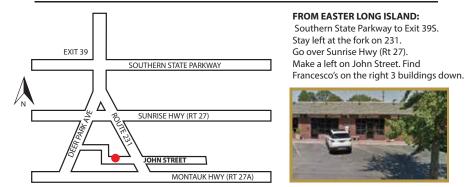

FROM SUNRISE HWY (RT.27)- Take to Rt. 231 South. Next exit to John Street. Find Francesco's on the right 3 buildings down.

FROM EASTER LONG ISLAND:

Southern State Parkway to Exit 39S. Stay left at the fork on 231. Go over Sunrise Hwy (Rt 27). Make a left on John Street. Find Francesco's on the right 3 buildings down.