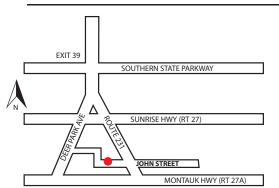

FROM NYC: Southern State Parkway to Exit 395. Make a left at stop sign. Make a right at the light (Rt.231). Stay left at the fork on 231. Go over Sunrise Hwy (Rt 27). Make a left on John Street. Find Francesco's on the right 3 buildings down.

FROM SUNRISE HWY (RT.27)- Take to Rt. 231 South. Next exit to John Street. Find Francesco's on the right 3 buildings down.

Restaurant & Pizzeria

FROM NYC: Southern State Parkway to Exit 39S. Make a left at stop sign. Make a right at the light (Rt.231). Stay left at the fork on 231. Go over Sunrise Hwy (Rt 27). Make a left on John Street. Find Francesco's on the right 3 buildings down.

FROM SUNRISE HWY (RT.27)- Take to Rt. 231 South. Next exit to John Street. Find Francesco's on the right 3 buildings down.

FROM NYC: Southern State Parkway to Exit 395. Make a left at stop sign. Make a right at the light (Rt.231). Stay left at the fork on 231. Go over Sunrise Hwy (Rt 27). Make a left on John Street. Find Francesco's on the right 3 buildings down.

FROM SUNRISE HWY (RT.27)- Take to Rt. 231 South. Next exit to John Street. Find Francesco's on the right 3 buildings down.

FROM EASTER LONG ISLAND:

Southern State Parkway to Exit 39S. Stay left at the fork on 231. Go over Sunrise Hwy (Rt 27). Make a left on John Street. Find Francesco's on the right 3 buildings down.