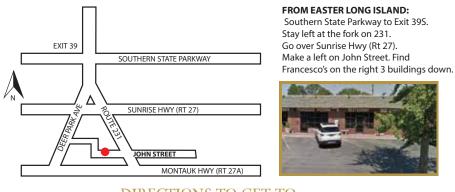

FROM SUNRISE HWY (RT.27)- Take to Rt. 231 South. Next exit to John Street. Find Francesco's on the right 3 buildings down.

FROM EASTER LONG ISLAND:

Southern State Parkway to Exit 39S. Stay left at the fork on 231. Go over Sunrise Hwy (Rt 27). Make a left on John Street. Find Francesco's on the right 3 buildings down.