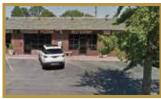

FROM NYC: Southern State Parkway to Exit 395. Make a left at stop sign. Make a right at the light (Rt.231). Stay left at the fork on 231. Go over Sunrise Hwy (Rt 27). Make a left on John Street. Find Francesco's on the right 3 buildings down.

FROM SUNRISE HWY (RT.27)- Take to Rt. 231 South. Next exit to John Street. Find Francesco's on the right 3 buildings down.

Restaurant & Pizzeria

FROM NYC: Southern State Parkway to Exit 39S. Make a left at stop sign. Make a right at the light (Rt.231). Stay left at the fork on 231. Go over Sunrise Hwy (Rt 27). Make a left on John Street. Find Francesco's on the right 3 buildings down.