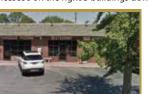

FROM NYC: Southern State Parkway to Exit 395. Make a left at stop sign. Make a right at the light (Rt.231). Stay left at the fork on 231. Go over Sunrise Hwy (Rt 27). Make a left on John Street. Find Francesco's on the right 3 buildings down.

FROM SUNRISE HWY (RT.27)- Take to Rt. 231 South. Next exit to John Street. Find Francesco's on the right 3 buildings down.







Restaurant & Pizzeria

FROM NYC: Southern State Parkway to Exit 39S. Make a left at stop sign. Make a right at the light (Rt.231). Stay left at the fork on 231. Go over Sunrise Hwy (Rt 27). Make a left on John Street. Find Francesco's on the right 3 buildings down.

FROM SUNRISE HWY (RT.27)- Take to Rt. 231 South. Next exit to John Street. Find Francesco's on the right 3 buildings down.





FROM NYC: Southern State Parkway to Exit 395. Make a left at stop sign. Make a right at the light (Rt.231). Stay left at the fork on 231. Go over Sunrise Hwy (Rt 27). Make a left on John Street. Find Francesco's on the right 3 buildings down.

FROM SUNRISE HWY (RT.27)- Take to Rt. 231 South. Next exit to John Street. Find Francesco's on the right 3 buildings down.



FROM EASTER LONG ISLAND:

South